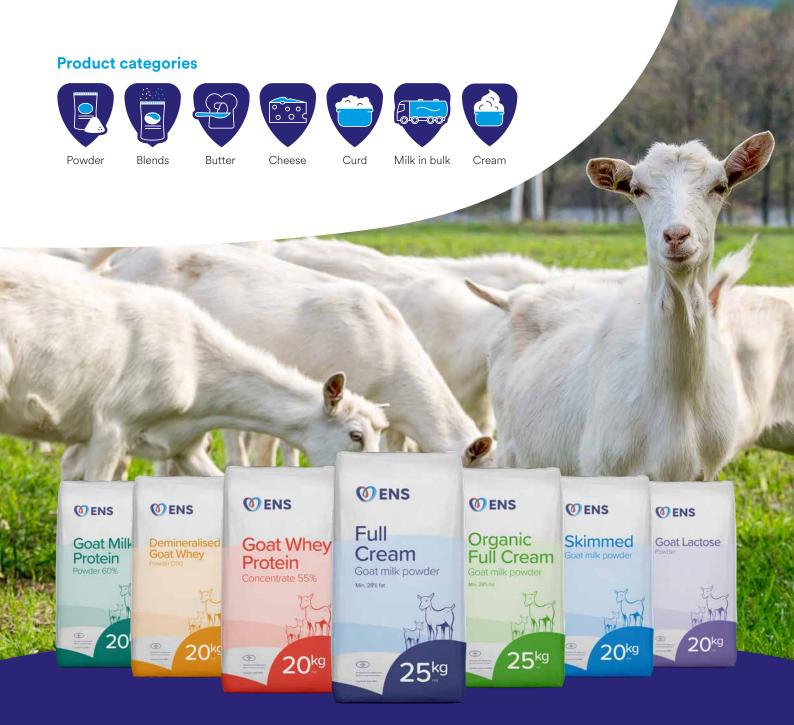

# **Applications**

Full cream goat milk powder (FCMP), also known as Whole Milk Powder (WMP), is obtained after evaporation and spray drying of liquid full cream goat milk. FCMP can be used in multiple applications. Our most important market is the baby food industry where our premium quality powder complies with the strict regulation of infant formula. Other possible applications include confectionery, sports nutrition, elderly nutrition, pet food, pharmaceuticals and cosmetics.

### **About ENS International**

ENS International B.V., situated in Heerhugowaard, the Netherlands, was founded in 2001. ENS International is specialized in global trade and market development in goat and sheep dairy.